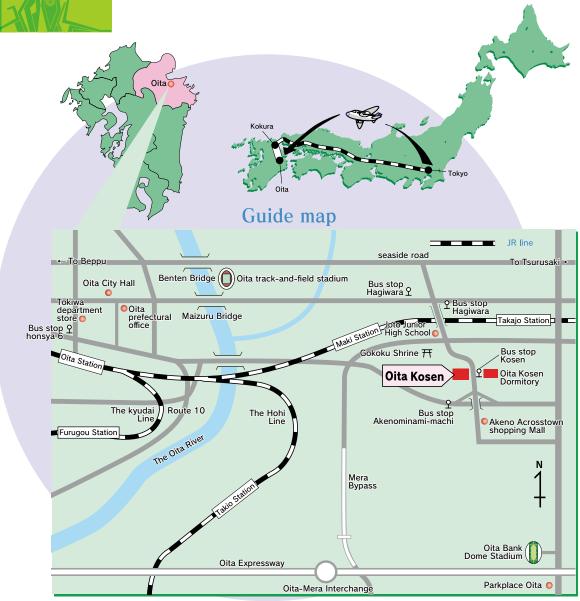

## Address Location and Transportation

## INSTITUTE OF NATIONAL COLLEGES OF TECHNOLOGY OITA NATIONAL COLLEGE OF TECHNOLOGY

Address: 1666 Maki. Oita City. 870-0152 Japan

E-mail: General Affairs Division somu@oita-ct.ac.jp Student Affairs Division g\_hosa @oita-ct.ac.jp

## Location of Oita City

Oita City is the capital of Oita Prefecture, Iocated in the north-east of the island of Kyushu.

O Travel time to Oita City

From Tokyo

From Tokyo to Oita Airport : 1 hr. 30 min (by air) From Tokyo to Oita Station : 7 hr. (by rail)