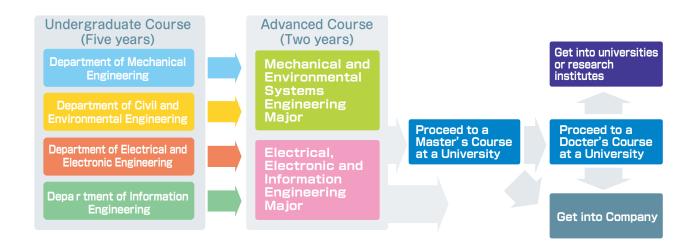

## Overview

Oita National College of Technology set up an advanced course in 2003 to further train graduate students to make greater contributions to industrial progress. The two-year course program is built upon the five-year undergraduate curriculum. The course program was accredited in 2006 by the Japan Accreditation Board for Engineering Education (JABEE) for its international level of education.

The Advanced Course consists of two majors: the Mechanical and Environmental Systems Engineering Major, and the Electrical, Electronic and Information Engineering Major. The prescribed admission capacity for each major is 8 students.